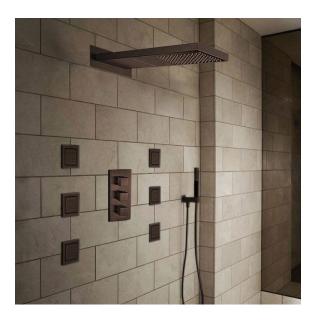

# BATHSELECT OIL RUBBED BRONZE FINISH ULTRA **SHOWER SET SPECS**

## **Specifications**

Oil Rubbed Bronze Finish Stainless Steel shower

Brass diverter Stainless Steel control valve mixer Double locked stainless steel shower hose 64"

Designed to be lightweight, durable and corrosion-resistant

Standard plumbing connection

Ceramic Disc Technology Chrome finish 1/2" NPT Inlets and Outlets

Compatible with standard US plumbing connections