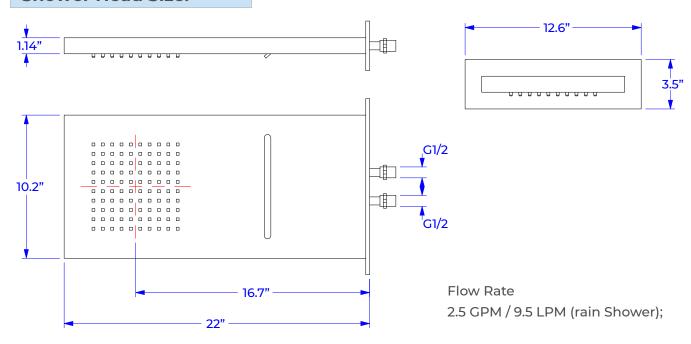

# BATHSELECT OIL RUBBED BRONZE FINISH ULTRA **SHOWER SET SPECS**



## **Specifications**

Oil Rubbed Bronze Finish Stainless Steel shower

Brass diverter Stainless Steel control valve mixer Double locked stainless steel shower hose 64"

Designed to be lightweight, durable and corrosion-resistant

Standard plumbing connection

Ceramic Disc Technology Chrome finish 1/2" NPT Inlets and Outlets

Compatible with standard US plumbing connections

### **Shower Head Size:**



#### (If you have opted for Led Shower head)

The LED light will change its color by detecting water temperature:

0-30°C (32-86°F): Blue LED 30-40°C (86-104°F): Green LED 40-50°C (104-122°F): Red LED

50-100°C (122-212°F): Flashing Red LED

Note: The LED lights are powered by water flow, and will be activated once the water is turned on.



# Fontana Showers 6-

## **Mixer Size:**

# **Body Jets Size:**





### **Hand Shower Size:**



The minimum required water pressure is 0.05 MPa (0.5 bar).

Flow rate 2.5 GPM (9.5 LPM).