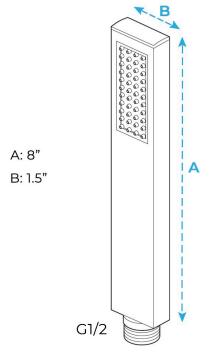

### **Hand Shower Size:**

The minimum required water pressure is 0.05 MPa (0.5 bar).

Flow rate 2.5 GPM (9.5 LPM).