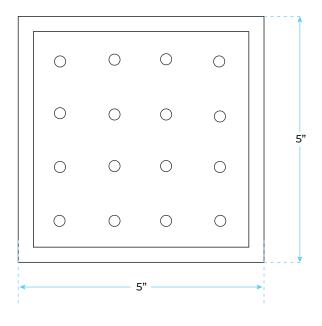

s**

Oil Rubbed Bronze Finish Stainless Steel shower

Brass diverter Stainless Steel control valve mixer Double locked stainless steel shower hose 64"

Designed to be lightweight, durable and corrosion-resistant

Standard plumbing connection

Ceramic Disc Technology Chrome finish 1/2" NPT Inlets and Outlets

Compatible with standard US plumbing connections

### **Shower Head Size:**



#### (If you have opted for Led Shower head)

The LED light will change its color by detecting water temperature:

0-30°C (32-86°F): Blue LED 30-40°C (86-104°F): Green LED 40-50°C (104-122°F): Red LED

50-100°C (122-212°F): Flashing Red LED

Note: The LED lights are powered by water flow, and will be activated once the water is turned on.



# Fontana Showers 6-

## **Mixer Size:**

# **Body Jets Size:**





### **Hand Shower Size:**



The minimum required water pressure is 0.05 MPa (0.5 bar).

Flow rate 2.5 GPM (9.5 LPM).