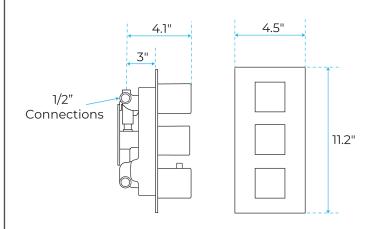

ons**

Oil Rubbed Bronze Finish Stainless Steel shower

Brass diverter Stainless Steel control valve mixer Double locked stainless steel shower hose 64"

Designed to be lightweight, durable and corrosion-resistant

Standard plumbing connection

Ceramic Disc Technology Chrome finish 1/2" NPT Inlets and Outlets

Compatible with standard US plumbing connections

### **Shower Head Size:**



#### (If you have opted for Led Shower head)

The LED light will change its color by detecting water temperature:

0-30°C (32-86°F): Blue LED 30-40°C (86-104°F): Green LED 40-50°C (104-122°F): Red LED

50-100°C (122-212°F): Flashing Red LED

Note: The LED lights are powered by water flow, and will be activated once the water is turned on.



# Fontana Showers 6-

## **Mixer Size:**

# **Body Jets Size:**





### **Hand Shower Size:**



The minimum required water pressure is 0.05 MPa (0.5 bar).

Flow rate 2.5 GPM (9.5 LPM).